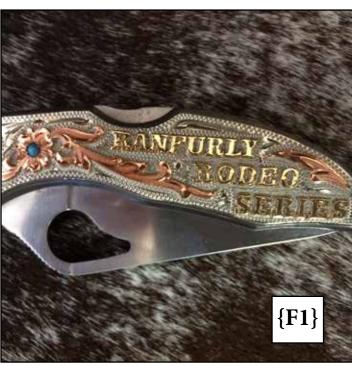

Trust Kathy's Show Equipment for your next awards order! We offer unique, high end custom awards to fit any awards program and can tailor the items to meet your budget.

We have custom trophy buckles, spur straps, custom silver stirrups, silver knifes, silver engraved key chains, specialty personal buckles, hand painted items, engraved awards and embroidery items to pick from.